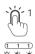

## Operation of PowerGo control unit

Power on

Press the Power button once

Changing light intensity

One click increases the light intensity, and additional single clicks will cycle the unit through High, Medium and Low intensity settings

Power off

Press and hold for two seconds