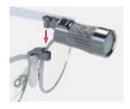

## Attachment of Total Intense/Pure LED

1. Attach the lamp to the framepart

2. Connect the USB-C port to the lamp

3. Fixate the cable on the right or left temple

4. Connect the USB-C port to the PowerGo Control Unit