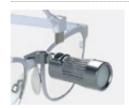

## Attachment of Total Intense/Pure LED

1. Attach the lamp to the framepart

2. Connect the USB-C port to the lamp

3. Fixate the cable on the right or left temple

4. Connect the USB-C port to the PowerGo Control Unit