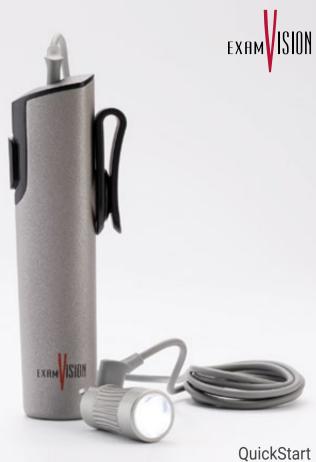

Total LED & PowerGo Control Unit

## Attachment of Total Intense/Pure LED



1. Attach the lamp to the framepart



2. Connect the USB-C port to the lamp



3. Fixate the cable on the right or left temple



4. Connect the USB-C port to the PowerGo Control Unit

## Operation of PowerGo control unit

Power on



Press the Power button once

Changing light intensity



One click increases the light intensity, and additional single clicks will cycle the unit through High, Medium and Low intensity settings

Power off



Press and hold for two seconds

## Video

You can find the instructional video on our YouTube channel (www.youtube.com/@ examvision) or by scanning the QR code.







## **Additional information**

Read the full Instruction for use for PowerGo here: www.examvision.com/suppor